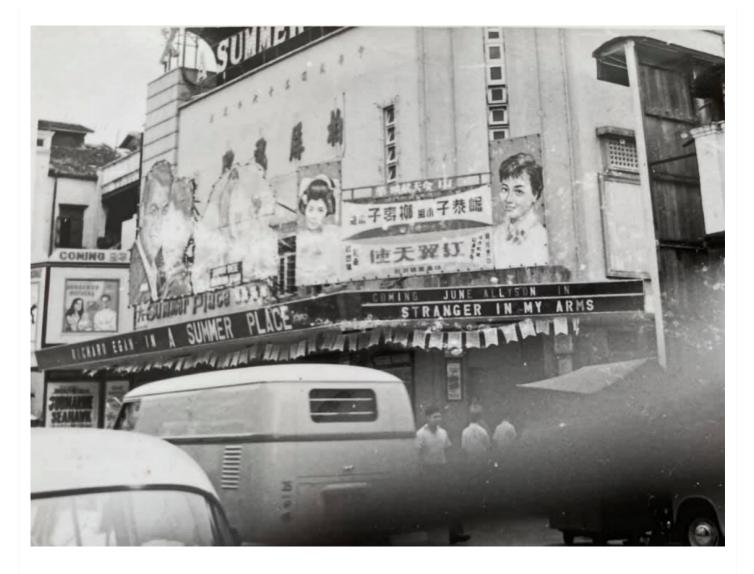

taurus064 · Premium Member Joined Oct 25, 2010 · 1,378 Posts

#5,745 · May 24, 2021

View of the former Madras Theatre, located in Madras Lane off High Street, Kuala Lumpur (later Jalan Bandar; now Jalan Tun H S Lee) in 1960. It is said to be haunted and was burnt down in a fire in 1978. Shaw Brothers never rebuilt it and now the location where this theatre once stood is now an open-air car park.