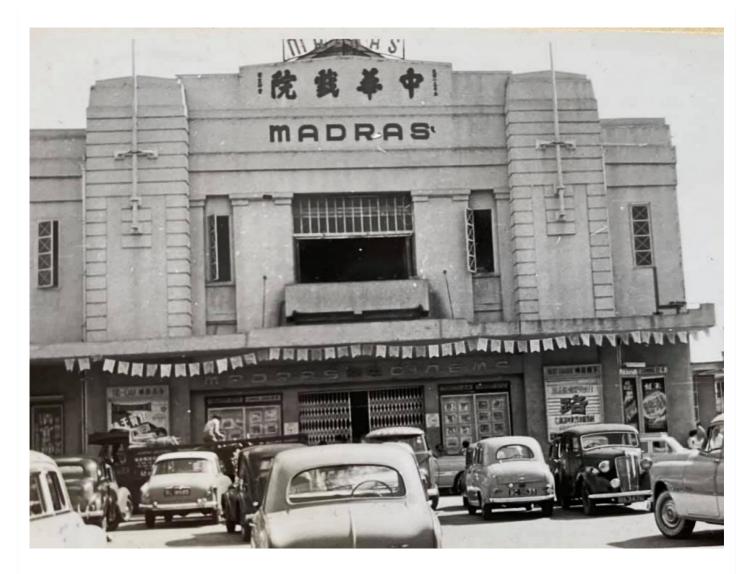

taurus064 · Premium Member Joined Oct 25, 2010 · 1,378 Posts

#5,745 · May 24, 2021

View of the former Madras Theatre, located in Madras Lane off High Street, Kuala Lumpur (later Jalan Bandar; now Jalan Tun H S Lee) in 1960. It is said to be haunted and was burnt down in a fire in 1978. Shaw Brothers never rebuilt it and now the location where this theatre once stood is now an open-air car park.