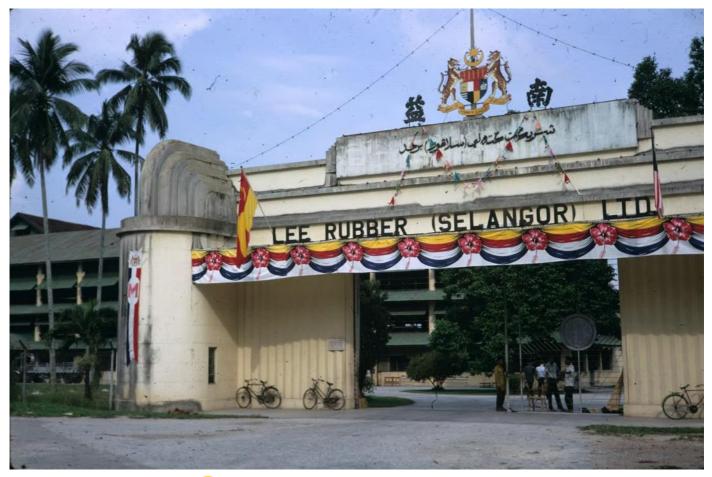

#5,747 · May 26, 2021

Bank Pertanian building. The structure and outline of the General Post Office wing can be seen but the tower block has not been constructed yet.

₩ World 2 World, atmapgnew and Kadzman