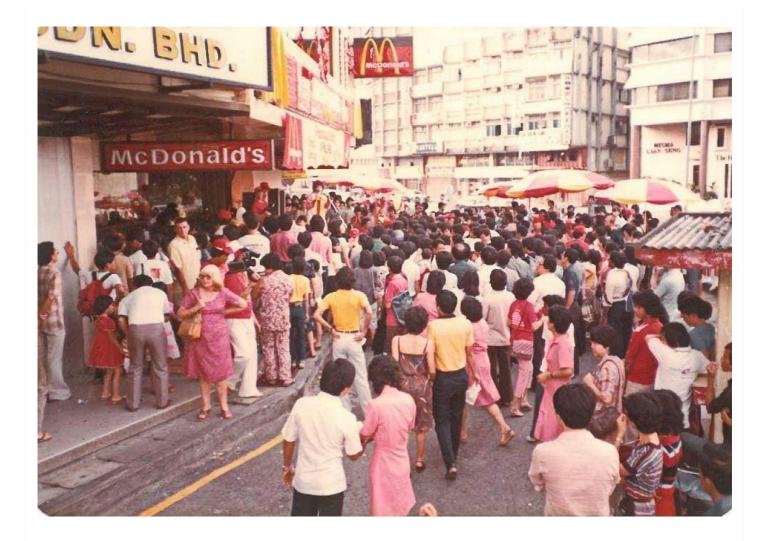

#5,756 · Jun 4, 2021

View of the opening of the first McDonalds in Malaysia at Jalan Bukit Bintang, Kuala Lumpur in 1982.

#5,757 · Jun 4, 2021

Waah nearly 40 years already meh (how time flies) !!!

 $\wedge \wedge$ 