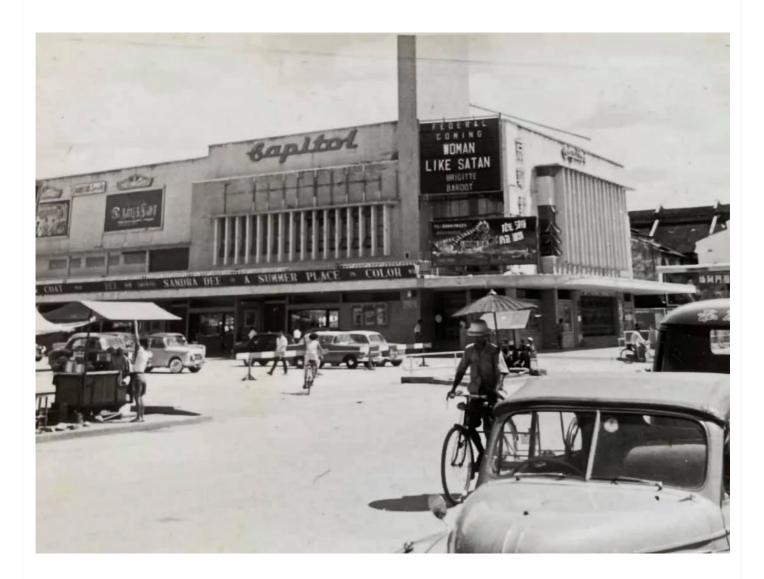

#5,743 · May 21, 2021

taurus064 · Premium Member Joined Oct 25, 2010 · 1,378 Posts

#5,744 · May 22, 2021 (Edited)

View of the former Capitol Cinema, located at Lengkuk Raja Laut off Jalan Raja Laut, Kuala Lumpur in 1960.