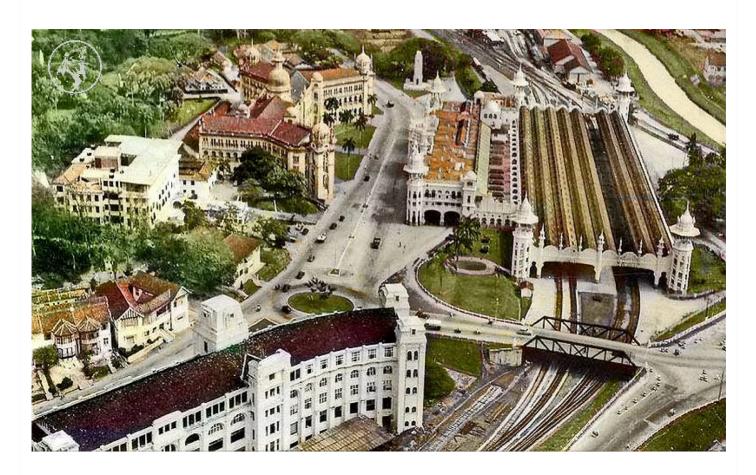

## KUALA LUMPUR | OLD Pictorial Thread

5741 - 5760 of 5883 Posts

286 287

289 290

295

taurus064 · Premium Member Joined Oct 25, 2010 · 1,378 Posts

#5,741 · May 16, 2021

An aerial view of Kuala Lumpur in the mid 1950's - Looking down on the Majestic Hotel, the Railway Administration Building, the Old KL Railway Station and the Cenotaph at the end of Victory Avenue (Jalan Sultan Hishamuddin).