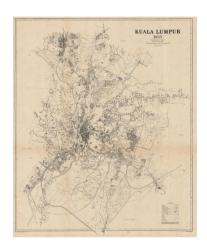

## **QUESTIONS?**

TITLE

Kuala Lumpur.

1936 (dated) 18 x 21.5 in (45.72 x 54.61 cm) 1 : 19008

far as Jalan Tun Razak (Circular Road). This map is based upon surveys completed by the Surveyor General of the Federated Malay States and the Straits Settlements.

Today Kuala Lumpur is a sprawling megacity and the capital of Malaysia. It is the only 'alpha world' city in Malaysia and is the nation's cultural, financial, and economic center. When this map was issued Kuala Lumpur was part of the Federated Malay States.

#### **Publication History and Census**

This map was issued in Singapore by Printers Limited to accompany the Singapore and Malayan Directory of 1936. It is extremely rare to find any early maps of Kuala Lumpur, so this is an exceptional discovery.